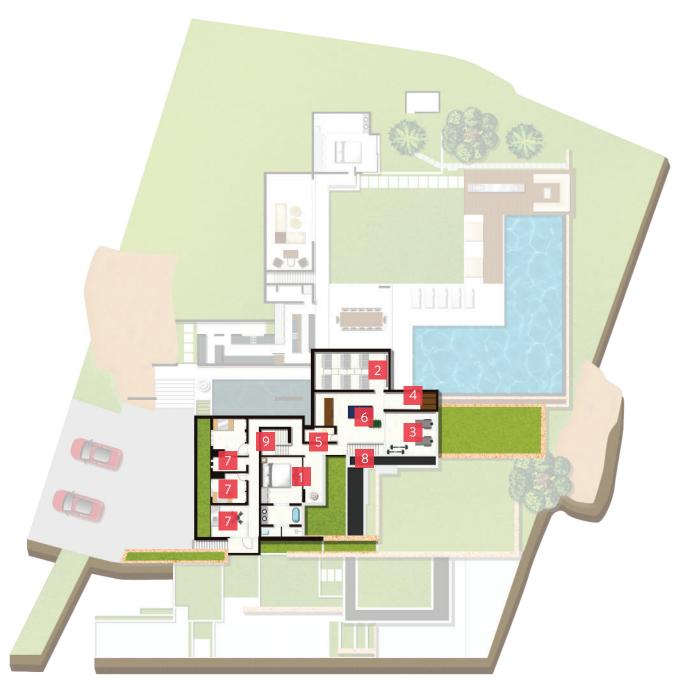

## Lower 1 Level

- 1 Bedroom 4
- 2 Private Cinema
- 3 Gym
- 4 Wine Storage
- 5 Powder Room
- 6 Games Room
- 7 Storage Room
- 8 Steps down to Bedroom 5
- 9 Steps up to Main Level