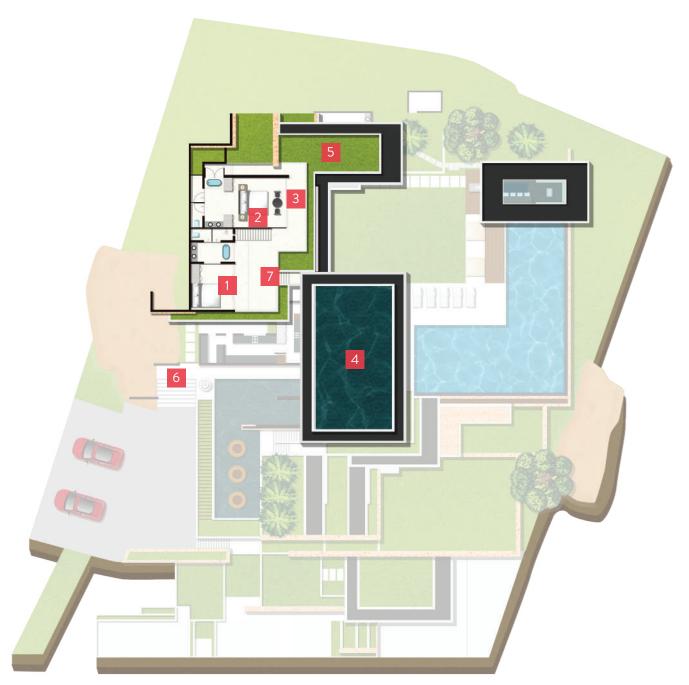

## First Level

- 1 Bedroom 1
- 2 Bedroom 2
- 3 Terrace
- 4 Pond Roof
- 5 Planter Roof
- 6 Entrance (Main Level)
- 7 Steps down to Main Level