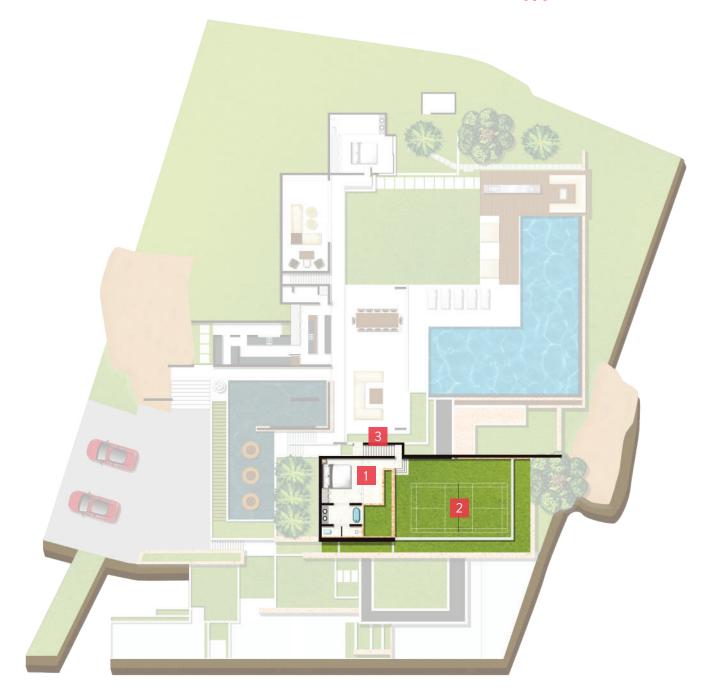

## Lower 2 Level

- 1 Bedroom 5
- 2 Badminton Court
- 3 Steps up to Lower 1 Level