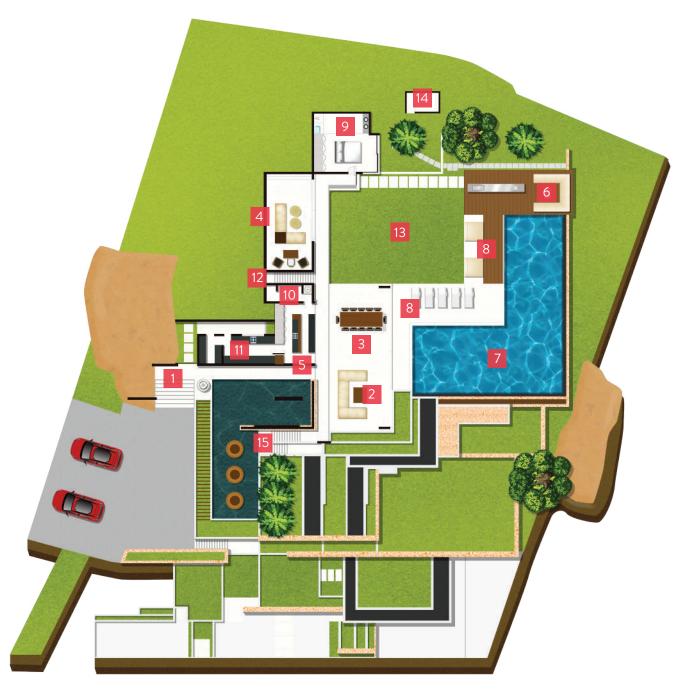

## Main Level

- 1 Entrance
- 2 Living Area
- 3 Dining Area
- 4 TV Lounge
- 5 Kitchen / Wet bar
- 6 Sala / BBQ
- 7 Pool
- 8 Pool Deck
- 9 Bedroom 3
- 10 Powder Room
- 11 Service Kitchen
- 12 Steps up to First Level
- 13 Large Lawn (suitable for events)
- 14 Spirit House Garden
- 15 Steps down to Lower 1 Level