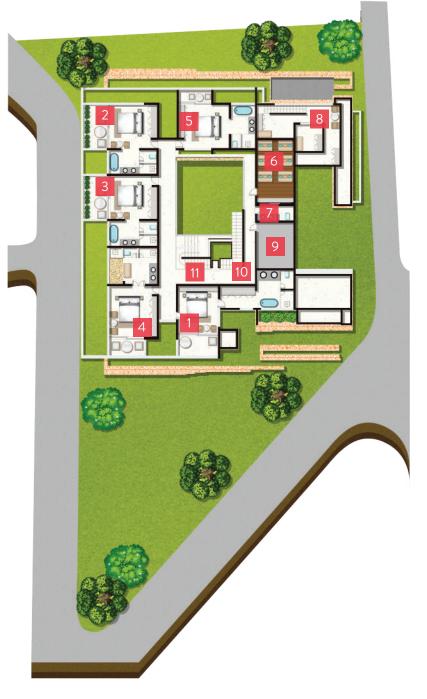

#### Lower Level 1

- 1 Master Bedroom 2
- 2 Bedroom 1
- 3 Bedroom 2
- 4 Bedroom 3
- 5 Bedroom 4
- 6 Cinema
- 7 Powder Room
- 8 Staff Room
- 9 Pump Room
- 10 Steps up to Main Level
- 11 Steps down to Lower Level 2