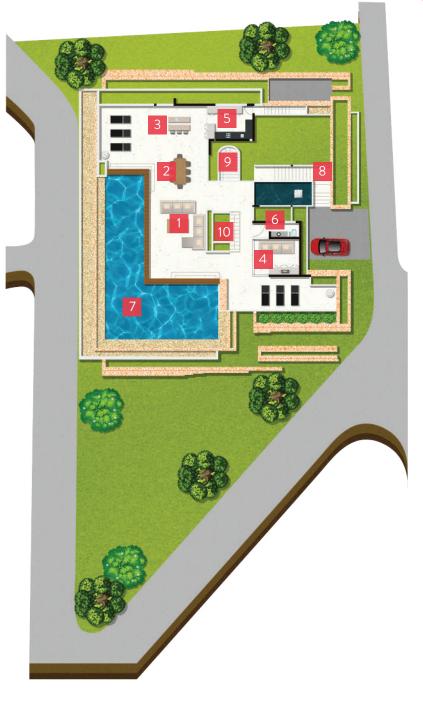

## Main Level

- 1 Living Area
- 2 Dining Area
- 3 Kitchen
- 4 AV Room
- 5 Staff Kitchen
- 6 Powder Room
- 7 Pool
- 8 Entrance
- 9 Steps up to Upper Level
- 10 Steps down to Lower Level 1