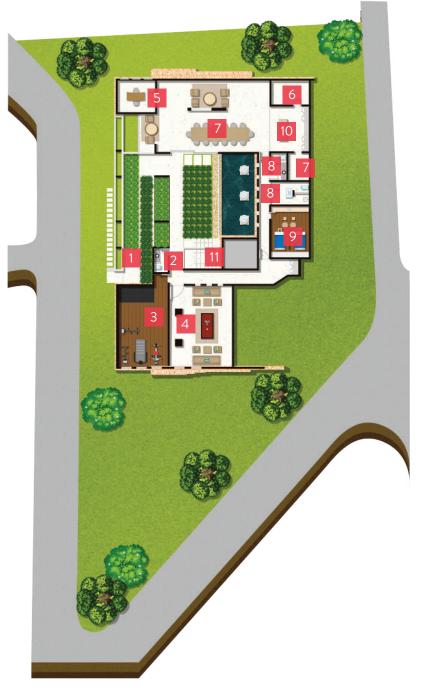

## Lower Level 2

- 1 Exit to road
- 2 Powder Room
- 3 Gym
- 4 Games Room
- 5 Office Room
- 6 Storage Room
- 7 Conference Room/ Event Space
- 8 Powder Room
- 9 Spa Room
- 10 Kitchen and Counter Bar
- 11 Steps up to Lower Level 1