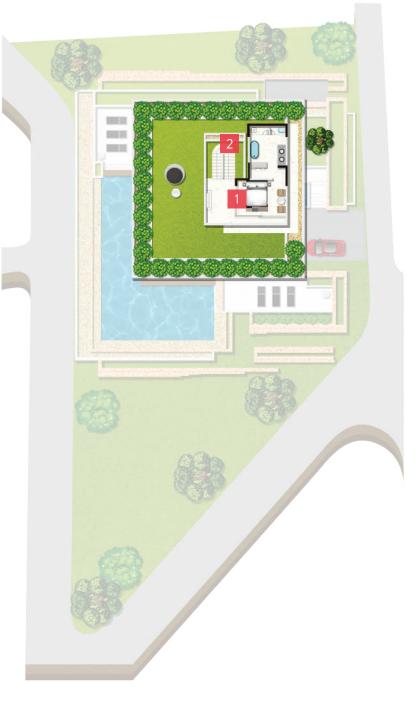

# Upper Level

- 1 Master Bedroom 2
- 2 Steps down to Main Level





## Main Level

- 1 Living Area
- 2 Dining Area
- 3 Kitchen
- 4 AV Room
- 5 Staff Kitchen
- 6 Powder Room
- 7 Pool
- 8 Entrance
- 9 Steps up to Upper Level
- 10 Steps down to Lower Level 1





#### Lower Level 1

- 1 Master Bedroom 2
- 2 Bedroom 1
- 3 Bedroom 2
- 4 Bedroom 3
- 5 Bedroom 4
- 6 Cinema
- 7 Powder Room
- 8 Staff Room
- 9 Pump Room
- 10 Steps up to Main Level
- 11 Steps down to Lower Level 2





## Lower Level 2

- 1 Exit to road
- 2 Powder Room
- 3 Gym
- 4 Games Room
- 5 Office Room
- 6 Storage Room
- 7 Conference Room/ Event Space
- 8 Powder Room
- 9 Spa Room
- 10 Kitchen and Counter Bar
- 11 Steps up to Lower Level 1