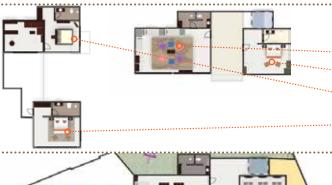

## I) Villa I - Floor Plan

| LEVEL 5          |                                                                                            | Air-con. |                                         |
|------------------|--------------------------------------------------------------------------------------------|----------|-----------------------------------------|
|                  |                                                                                            | Yes      | No                                      |
| Bedroom 10, dorm | Dorm with 3 bunk beds, and 2 'roll-out' beds                                               | V        |                                         |
| Bedroom I I      | Panoramic sea-view bedroom                                                                 | V        |                                         |
| Bedroom 9        | Bedroom with attached lounge with small kitch-<br>en and sofa bed (with 2 additional beds) | r        | 000000000000000000000000000000000000000 |
| Bedroom 8        | Bedroom above reception                                                                    | V        |                                         |

| LEVEL 4         |                                                                                          | Air-con. |    |
|-----------------|------------------------------------------------------------------------------------------|----------|----|
|                 |                                                                                          | Yes      | No |
| Games Room      | Games room can be set up based on age of children                                        | V        |    |
| Bedroom 7, dorm | With standard single beds (200x90cm), can be converted t a large double or a family room | V        |    |
| Office          | For General Manager and Villa Manager                                                    | V        |    |
| Reception       | With lounge area                                                                         | V        |    |
| Gym             | Shared with guests from Villa 2 and 3                                                    | V        |    |
| Welcome Deck    | Ideal at arrival/departure or when waiting for taxi                                      |          | V  |
| LEVEL 3         |                                                                                          | Air-con. |    |
|                 |                                                                                          | Yes      | No |
| Bedroom 4       | Bedroom Sala with indoor and outdoor shower, benches, sun-chairs, ponds                  | V        |    |
| Bedroom 5       | Bedroom Sala with indoor and outdoor shower,<br>outdoor table/chairs, sun-chairs, ponds  | V        |    |