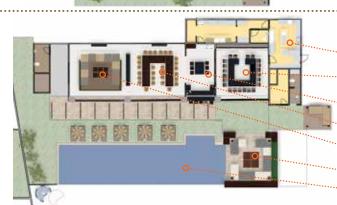

| LEVEL I           |                                                                  | Air-con. |    |
|-------------------|------------------------------------------------------------------|----------|----|
|                   |                                                                  | Yes      | No |
| Kitchen/Dish wash | Large kitchen for groups/events                                  | V        |    |
| Multi-Use area    | For buffets, breakfast, cocktails or as extension of dining room | r        |    |
| Coffee bar        | With professional Espresso machine.                              | V        |    |
| Dining room       | Capacity can be adjusted to number of guests                     | V        |    |
| Living/TV room    | With modern Italian sofas                                        | V        |    |
| Pool Sala         | Ideal to relax, read or socialize                                | V        |    |
| Infinity Pool     | 25m pool with round stairs connecting to Jacuzzi                 | V        |    |
| BEACH LEVEL       |                                                                  | Air-con. |    |
|                   |                                                                  | Yes      | No |
| Bedroom I         | Largest bedroom. Next to panorama Jacuzzi                        | V        |    |
| Reading Sala      | Open air reading sala with modern sofas                          |          |    |
| Jacuzzi           | Panorama Jacuzzi for 6-8 guests with att. sofas                  |          |    |
| Panorama Deck     | Ideal for drinks and socializing                                 |          |    |
| Cocktail/Bar      | Ideal for events or special nights                               |          | V  |
| Lawn              | For games and events                                             |          |    |
| Beach Shower      | Sala with beach shower                                           |          |    |
| Sun deck          | With beach beds and beach sofas                                  |          |    |
| Beach             | With sun-beds, umbrellas, hammock, swing, water sport equipment  |          |    |