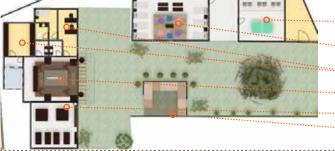

| ••••••••••••••••••••••••••••••••••••••• | LEVEL 2        |                                               | Air-con. |    |
|-----------------------------------------|----------------|-----------------------------------------------|----------|----|
|                                         |                |                                               | Yes      | No |
|                                         | (Housekeeping) | Store room                                    |          |    |
|                                         | Bedroom 2      | With indoor and outdoor shower, sofa          | V        |    |
|                                         | Bedroom 3      | With indoor and outdoor shower, table, chairs | V        |    |

| LEVEL I           |                                                                  | Air-con. |    |
|-------------------|------------------------------------------------------------------|----------|----|
|                   |                                                                  | Yes      | No |
| Kitchen/Dish wash | Large kitchen for groups/events                                  | V        |    |
| Multi-Use area    | For buffets, breakfast, cocktails or as extension of dining room | r        |    |
| Coffee bar        | With professional Espresso machine.                              | V        |    |
| Dining room       | Capacity can be adjusted to number of guests                     | V        |    |
| Living/TV room    | With modern Italian sofas                                        | V        |    |
| Pool Sala         | Ideal to relax, read or socialize                                | V        |    |
| Infinity Pool     | 25m pool with round stairs connecting to Jacuzzi                 | V        |    |
| BEACH LEVEL       |                                                                  | Air-con. |    |
|                   |                                                                  | Yes      | No |
| Bedroom I         | Largest bedroom. Next to panorama Jacuzzi                        | V        |    |
| Reading Sala      | Open air reading sala with modern sofas                          |          |    |
| Jacuzzi           | Panorama Jacuzzi for 6-8 guests with att. sofas                  |          |    |
| Panorama Deck     | Ideal for drinks and socializing                                 |          |    |
| Cocktail/Bar      | Ideal for events or special nights                               |          | V  |
| Lawn              | For games and events                                             |          |    |
| Beach Shower      | Sala with beach shower                                           |          |    |
| Sun deck          | With beach beds and beach sofas                                  |          |    |
| Beach             | With sun-beds, umbrellas, hammock, swing, water sport equipment  |          |    |