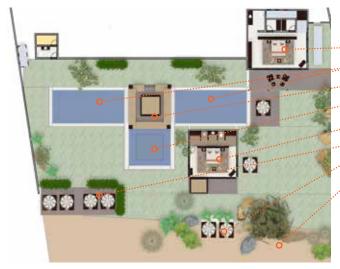

| LEVEL 2     |                                                                               | Air-cor |    | Air-con. |
|-------------|-------------------------------------------------------------------------------|---------|----|----------|
|             |                                                                               | Yes     | No |          |
| · Bedroom 7 | Bedroom with wooden balcony/deck                                              | ~       |    |          |
| Bedroom 5   | Bedroom Sala with in- and outdoor showers, large balcony with sun-beds        | ~       |    |          |
| Bedroom 6   | Bedroom Sala with indoor shower and outdoor bath, large balcony with sun-beds | ~       |    |          |