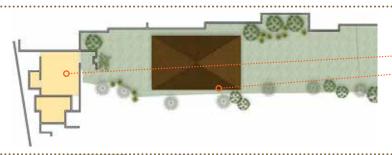

| <b>BEACH</b> I | BEACH LEVEL                                                  |     | Air-con. |  |
|----------------|--------------------------------------------------------------|-----|----------|--|
|                |                                                              | Yes | No       |  |
| Bedroom 2      | Large bedroom, (2 extra beds can be added)                   | V   |          |  |
| Ponds          | (Often used by guests as kids pool)                          |     |          |  |
| Massage Sala   | Can also be used for reading, relaxing etc.                  |     | V        |  |
| Large Jacuzzi  | For up to 12 guests                                          |     |          |  |
| Bedroom I      | Beach front bedroom sala, next to jacuzzi                    | V   |          |  |
| Swim deck      | With sun-chairs. Direct access to beach                      |     |          |  |
| Beach deck     | With beach sofas/chairs                                      |     |          |  |
| Beach          | Watersports equipment available (e.g. Kayaks, paddle boards) |     |          |  |