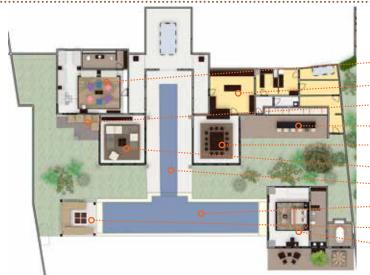

| LEVEL I             | 000000000000000000000000000000000000000                                           |     | Air-con. |  |
|---------------------|-----------------------------------------------------------------------------------|-----|----------|--|
|                     |                                                                                   | Yes | No       |  |
| Bedroom 4<br>(dorm) | With 6 to 8 single beds (200cmx90cm), can be converted into double or family room | ٧   |          |  |
| Kitchen/dish wash   |                                                                                   |     |          |  |
| Outdoor play deck   | Ideally located between dorm and pool sala                                        |     |          |  |
| Multi-Use area      | For breakfast, buffet, cocktails or dining                                        |     | V        |  |
| Dining room         | Capacity can be adjusted to number of guests                                      | ~   |          |  |
| Living room         | Open or air-conditioned, with Italian design sofas                                | ~   |          |  |
| Ponds               | (Often used by guests as kids pool)                                               |     |          |  |
| Infinity Pool       | 20 m pool, depth: 90 to 180cm                                                     |     |          |  |
| Pool Sala           | With modern sofas                                                                 |     | V        |  |
| Bedroom 3           | Largest bedroom, with shower and jacuzzi                                          | V   |          |  |