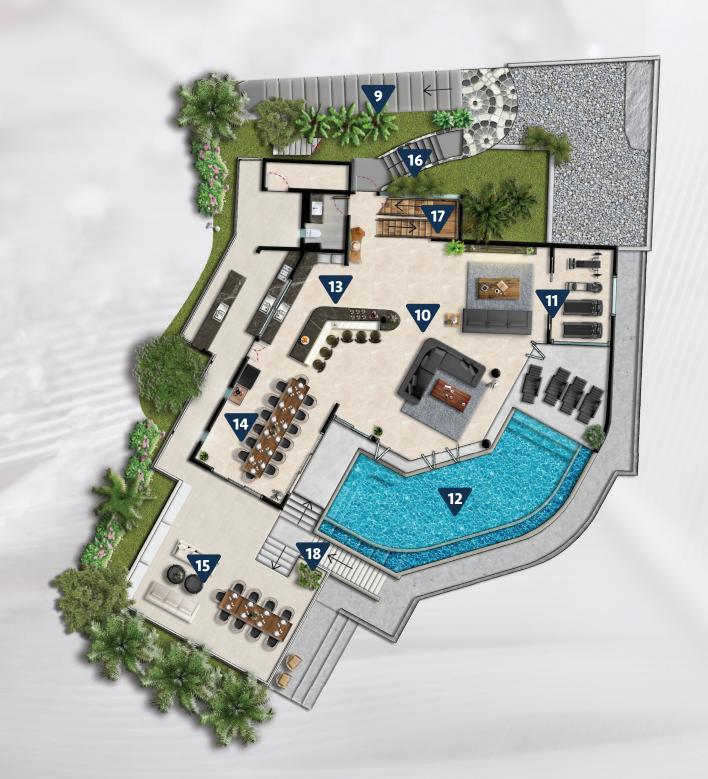

## 1st Floor Plan

- Connecting Walk Way to Namaste
- Living Area
- **11** Fitness Room
- 12 Swiming Pool
- Kitchen & Bar
- Dining Area
- Outdoor Dining Area
- Stairs Down to Parking Area
- ♥ Stairs to 2nd Floor
- Stairs Down to Bedroom 5 & 6

14-18 Guests

Max 30 Guests