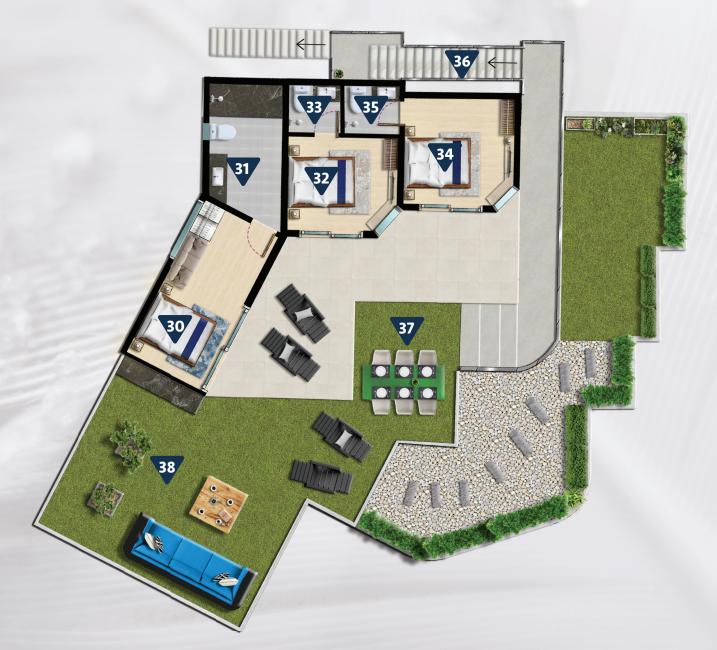

## **Rooftop Floor Plan**

- Guest Bedroom 7
- Ensuite Bathroom 7
- Guest Bedroom 8
- Ensuite Bathroom 8
- Guest Bedroom 9
- Ensuite Bathroom 9
- 36 Stairs Down to the 2nd Floor
- Dining Area
- Rooftop Lounge Area

7-9 Bedrooms

14-18 Guests

Max 30 Guests