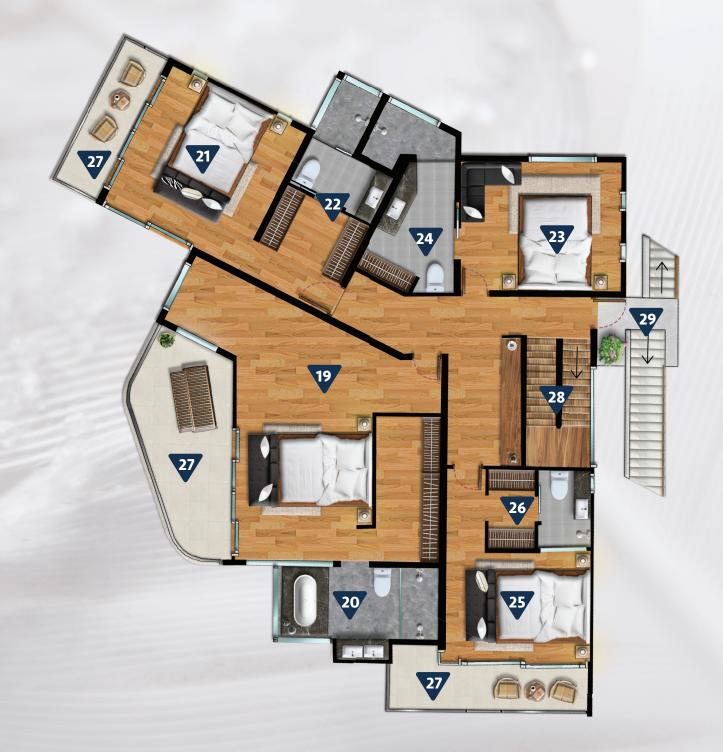

## 2<sup>nd</sup> Floor Plan

- Master Bedrooms
- 20 Ensuite Master Bathrooms
- Guest Bedroom 2
- Ensuite Bathroom 2
- Guest Bedroom 3
- Ensuite Bathroom 3
- <sup>25</sup> Guest Bedroom 4
- Ensuite Bathroom 4
- Balcony
- Stairs Down to Living Area
- Stairs to Rooftop

14-18 Guests

Max 30 Guests