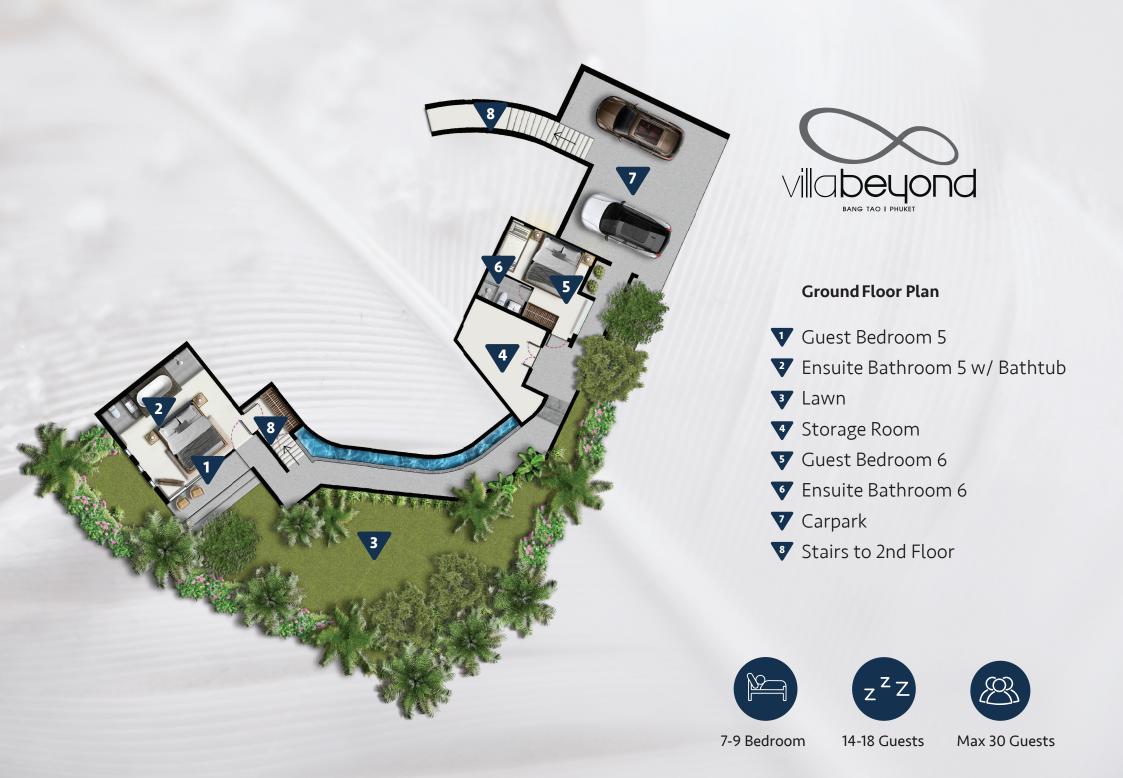

## 1st Floor Plan

- Connecting Walk Way to Namaste
- Living Area
- **11** Fitness Room
- 12 Swiming Pool
- Kitchen & Bar
- Dining Area
- Outdoor Dining Area
- Stairs Down to Parking Area
- ♥ Stairs to 2nd Floor
- Stairs Down to Bedroom 5 & 6

14-18 Guests

Max 30 Guests