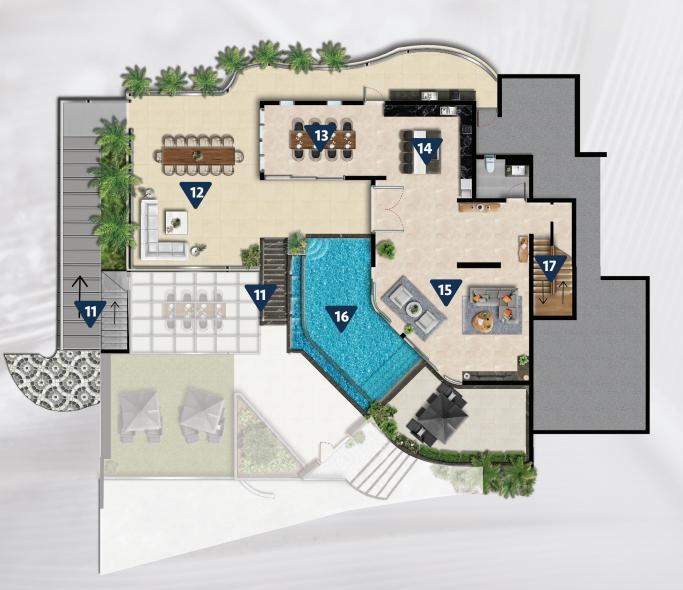

#### 2<sup>nd</sup> Floor Plan

- Stairs Down to 1st Floor
- Outdoor Living Area
- 13 Dining Area
- ₩ Bar & Kitchen
- 15 Indoor Living Area
- **16** Swimming Pool
- ▼ Stairs to 3rd Floor

8-14 Guests