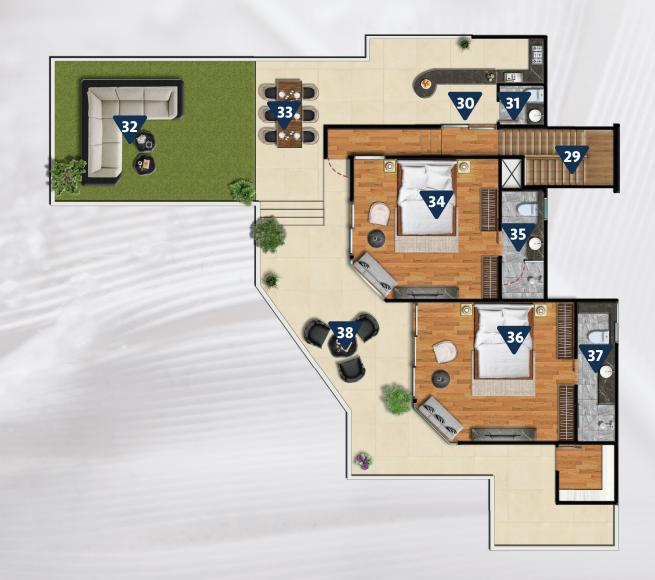

# **Rooftop Floor Plan**

- Stairs to 3rd Floor
- To Outdoor Kitchen Area
- **37** Guest Bathroom
- Rooftop Dining Area
- Rooftop Living Area
- Guest Bedroom 6
- Ensuite Bathroom 6
- Guest Bedroom 7
- Throw Ensuite Bathroom 7
- 38 Balcony

8-14 Guests