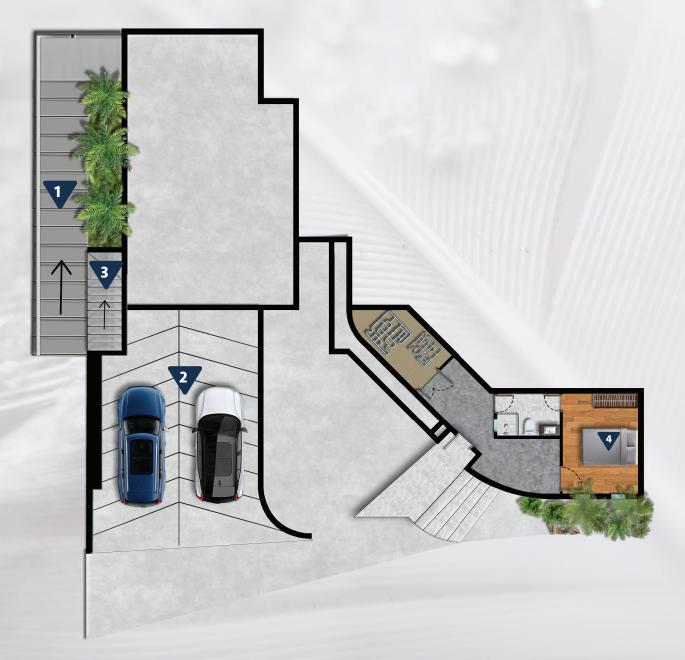

## **Ground Floor Plan**

- ▼ Stairs to 2nd Floor
- Carpark
- Stairs to 1st Floor
- Staff Quarter

8-14 Guests