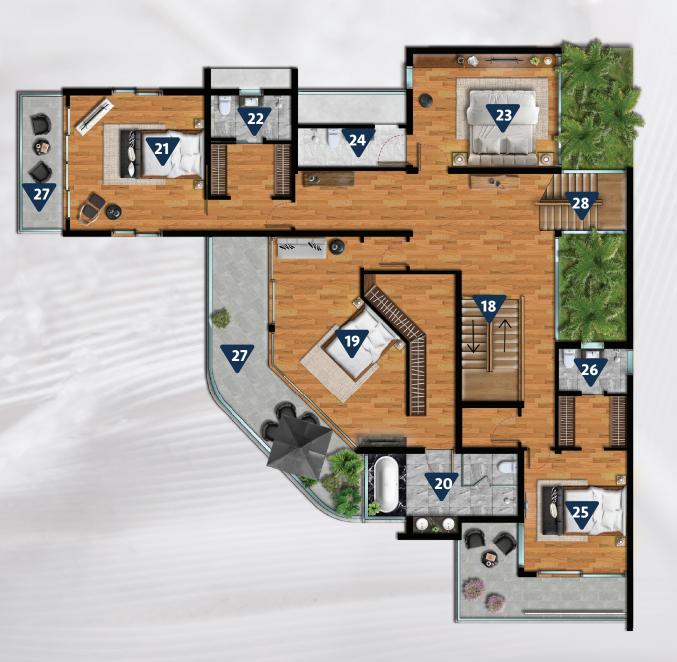

#### 3<sup>rd</sup> Floor Plan

- Stairs Down to 2nd Floor
- Master Bedroom
- Ensuite Master Bathroom
- Guest Bedroom 2
- Ensuite Bathroom 2
- Guest Bedroom 3
- Ensuite Bathroom 3
- Guest Bedroom 4
- Ensuite Bathroom 4
- Balcony
- Stairs to Rooftop Floor

8-14 Guests