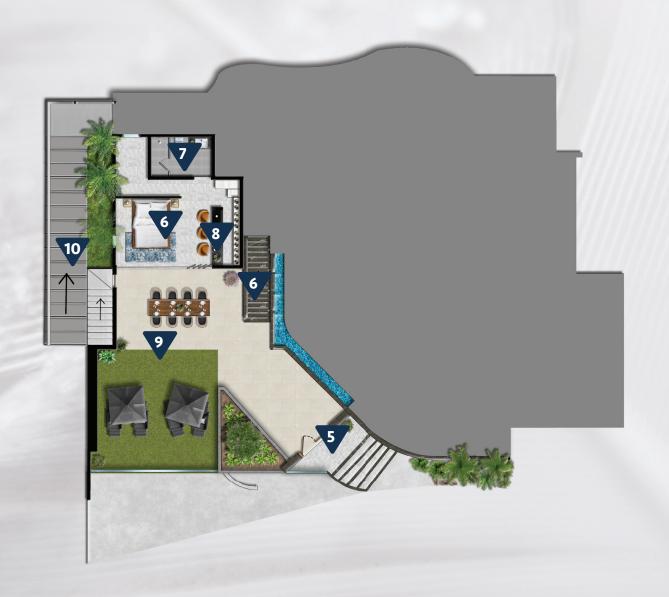

## 1st Floor Plan

- **5** Entrance
- Guest Bedroom 5
- **7** Ensuite Bathroom 5
- Bar
- Outdoor Living Space
- Stairs to 2nd Floor

8-14 Guests