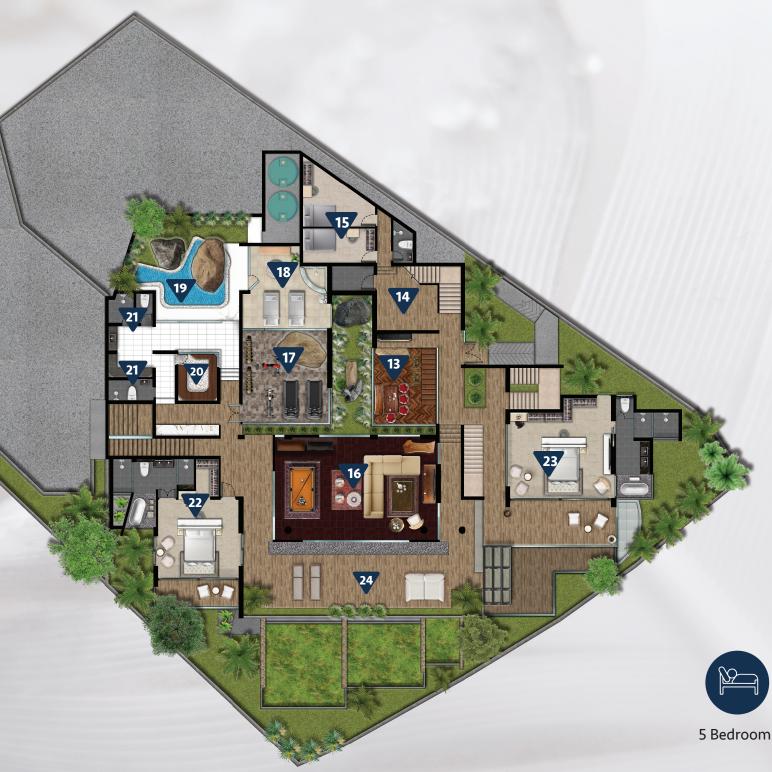

## 2<sup>nd</sup> Floor Plan

- Wine Cellar
- 14 Laundry Room
- Staff Quarters
- **16** Games Room
- **T** Gym
- Spa Area
- Jacuzzi & Plunge Pool
- Steam Room
- Toilet and Shower Room
- Master Bedroom 1
- Master Bedroom 2
- Terrace

Max 10 Guests