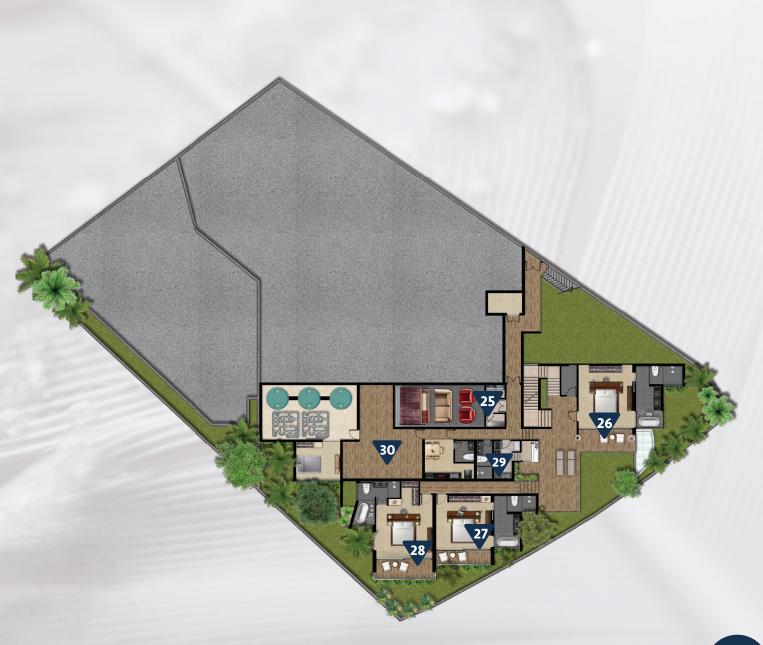

## 3<sup>rd</sup> Floor Plan

- Cinema Room
- Guest Bedroom 1
- Guest Bedroom 2
- Guest Bedroom 3
- Guest Pantry and Snack Bar
- Staff Quarters

10 Guests

Max 10 Guests