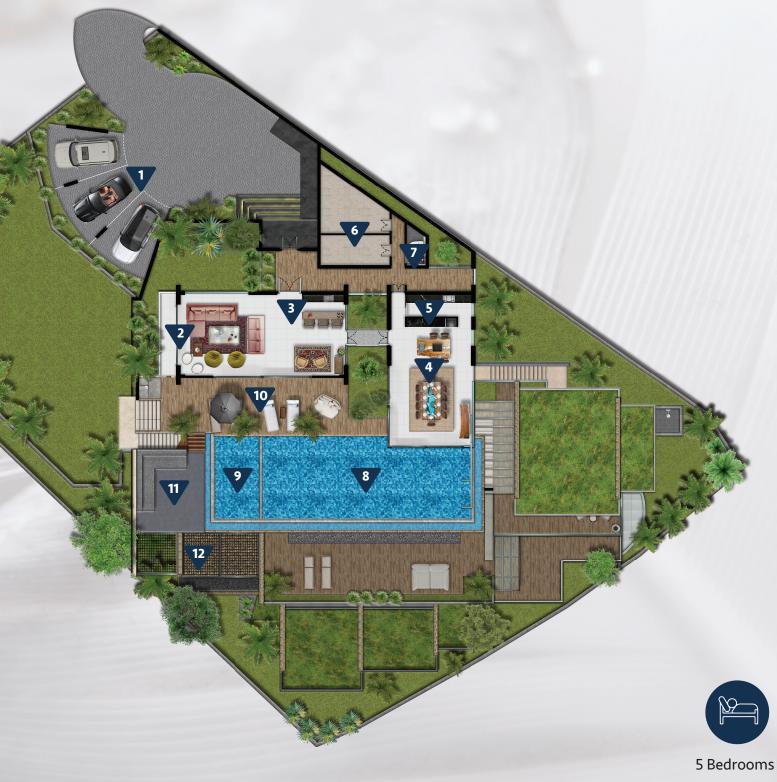

## 1st Floor Plan

- Carpark
- Living Room
- 3 Bar
- Dining Room
- 5 Kitchen
- Staff Kitchen & Storage
- Guest's bathroom
- Swimming Pool
- Yid's Swimming Pool
- Pool Terrace
- Outdoor lounge/ Den
- Netted Deck

Max 10 Guests